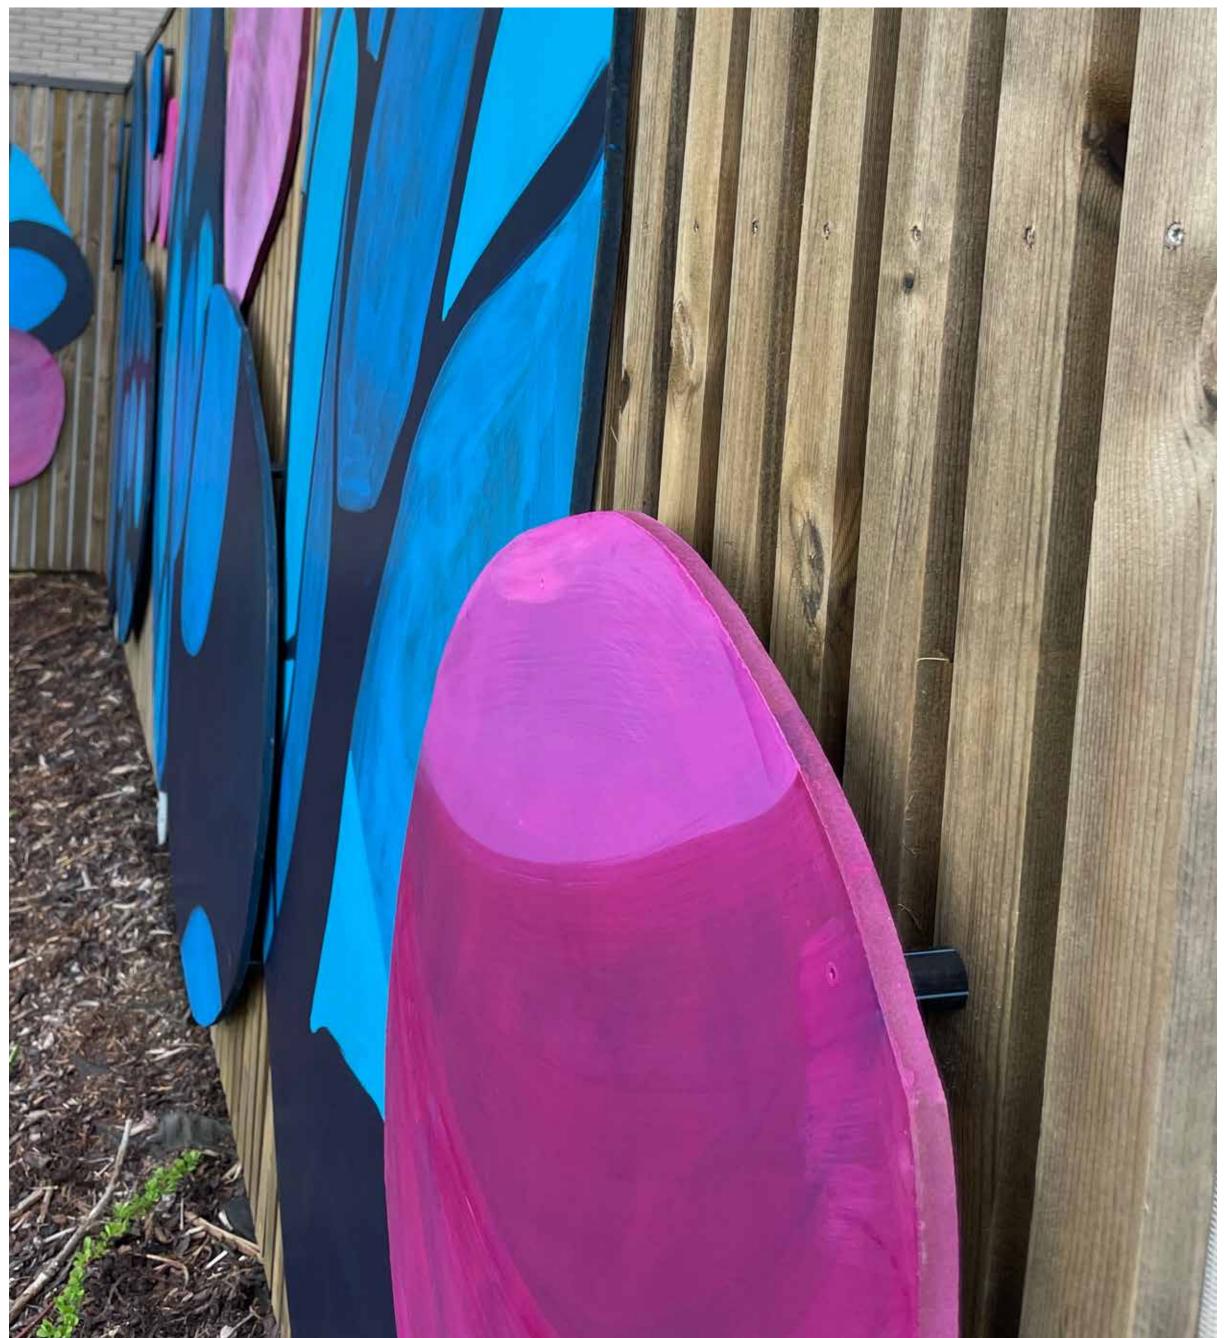

The fence, which is visible from the road, will be adorned with a link to the sea and the archipelago, intended to bring joy to both the residents of Onsøyheimen and passersby. I've drawn inspiration from the many beautiful stones and rocky shores along our coast, where smooth, rounded shapes lie layered and side by side.