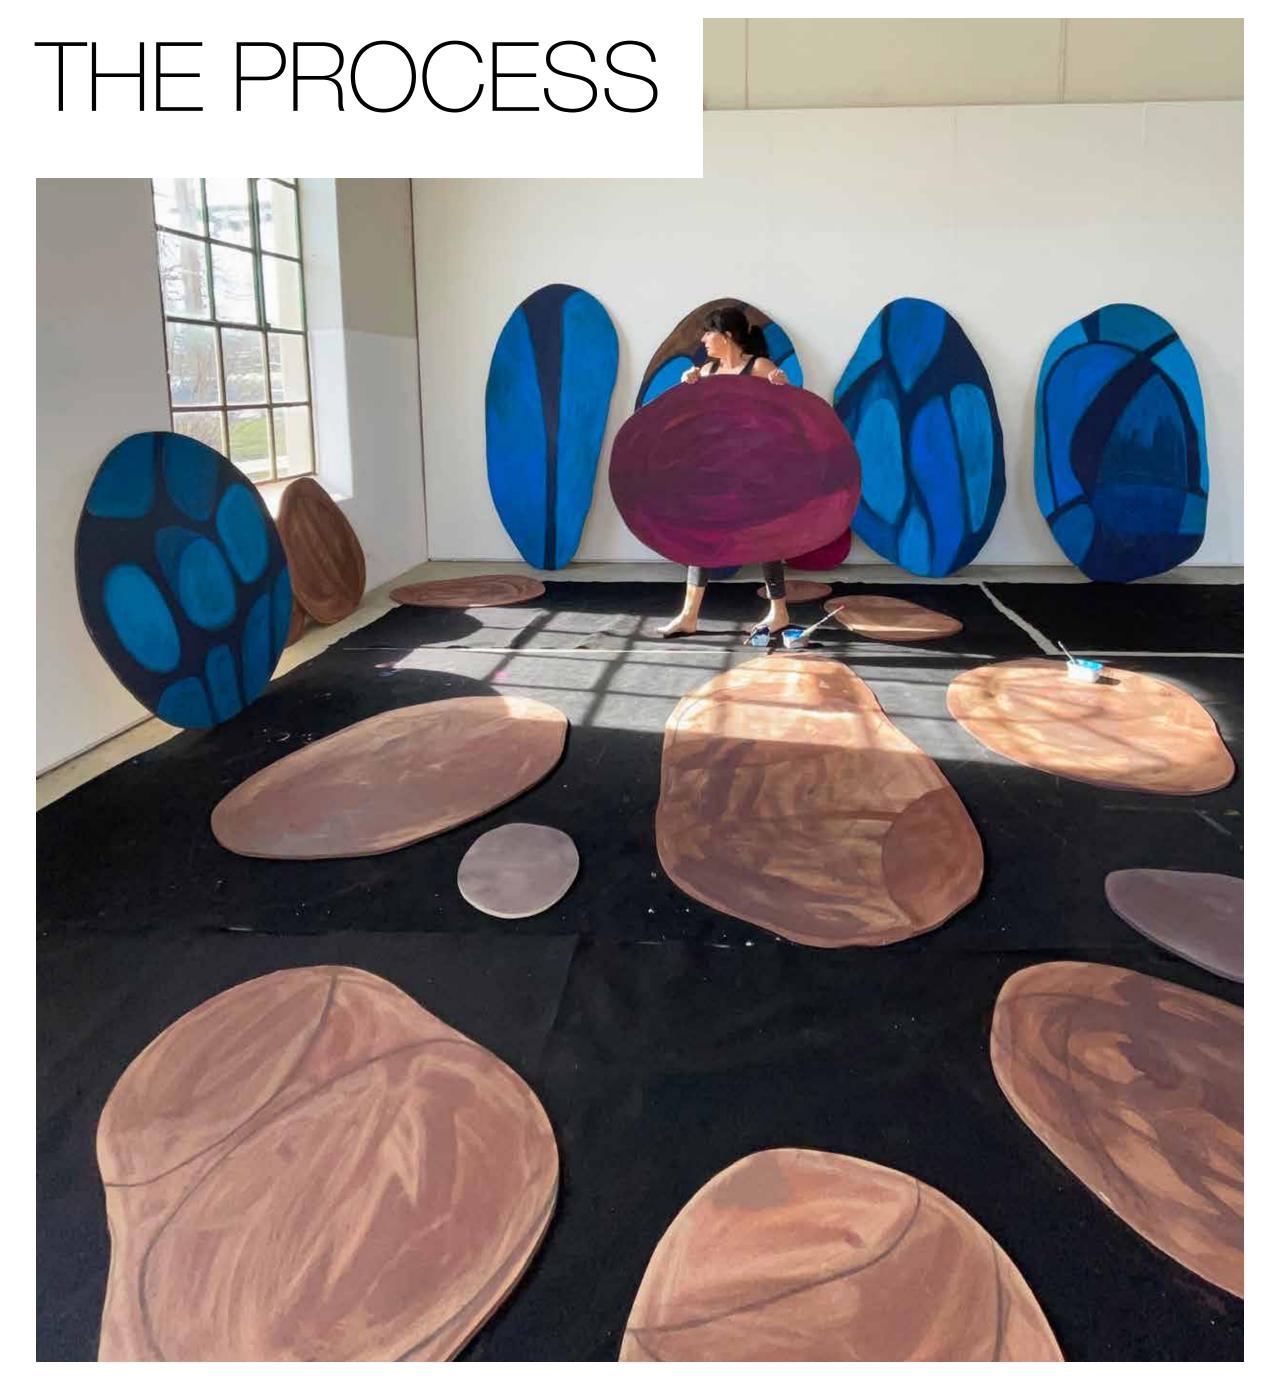

The fence, which is visible from the road, will be adorned with a link to the sea and the archipelago, intended to bring joy to both the residents of Onsøyheimen and passersby. I've drawn inspiration from the many beautiful stones and rocky shores along our coast, where smooth, rounded shapes lie layered and side by side.