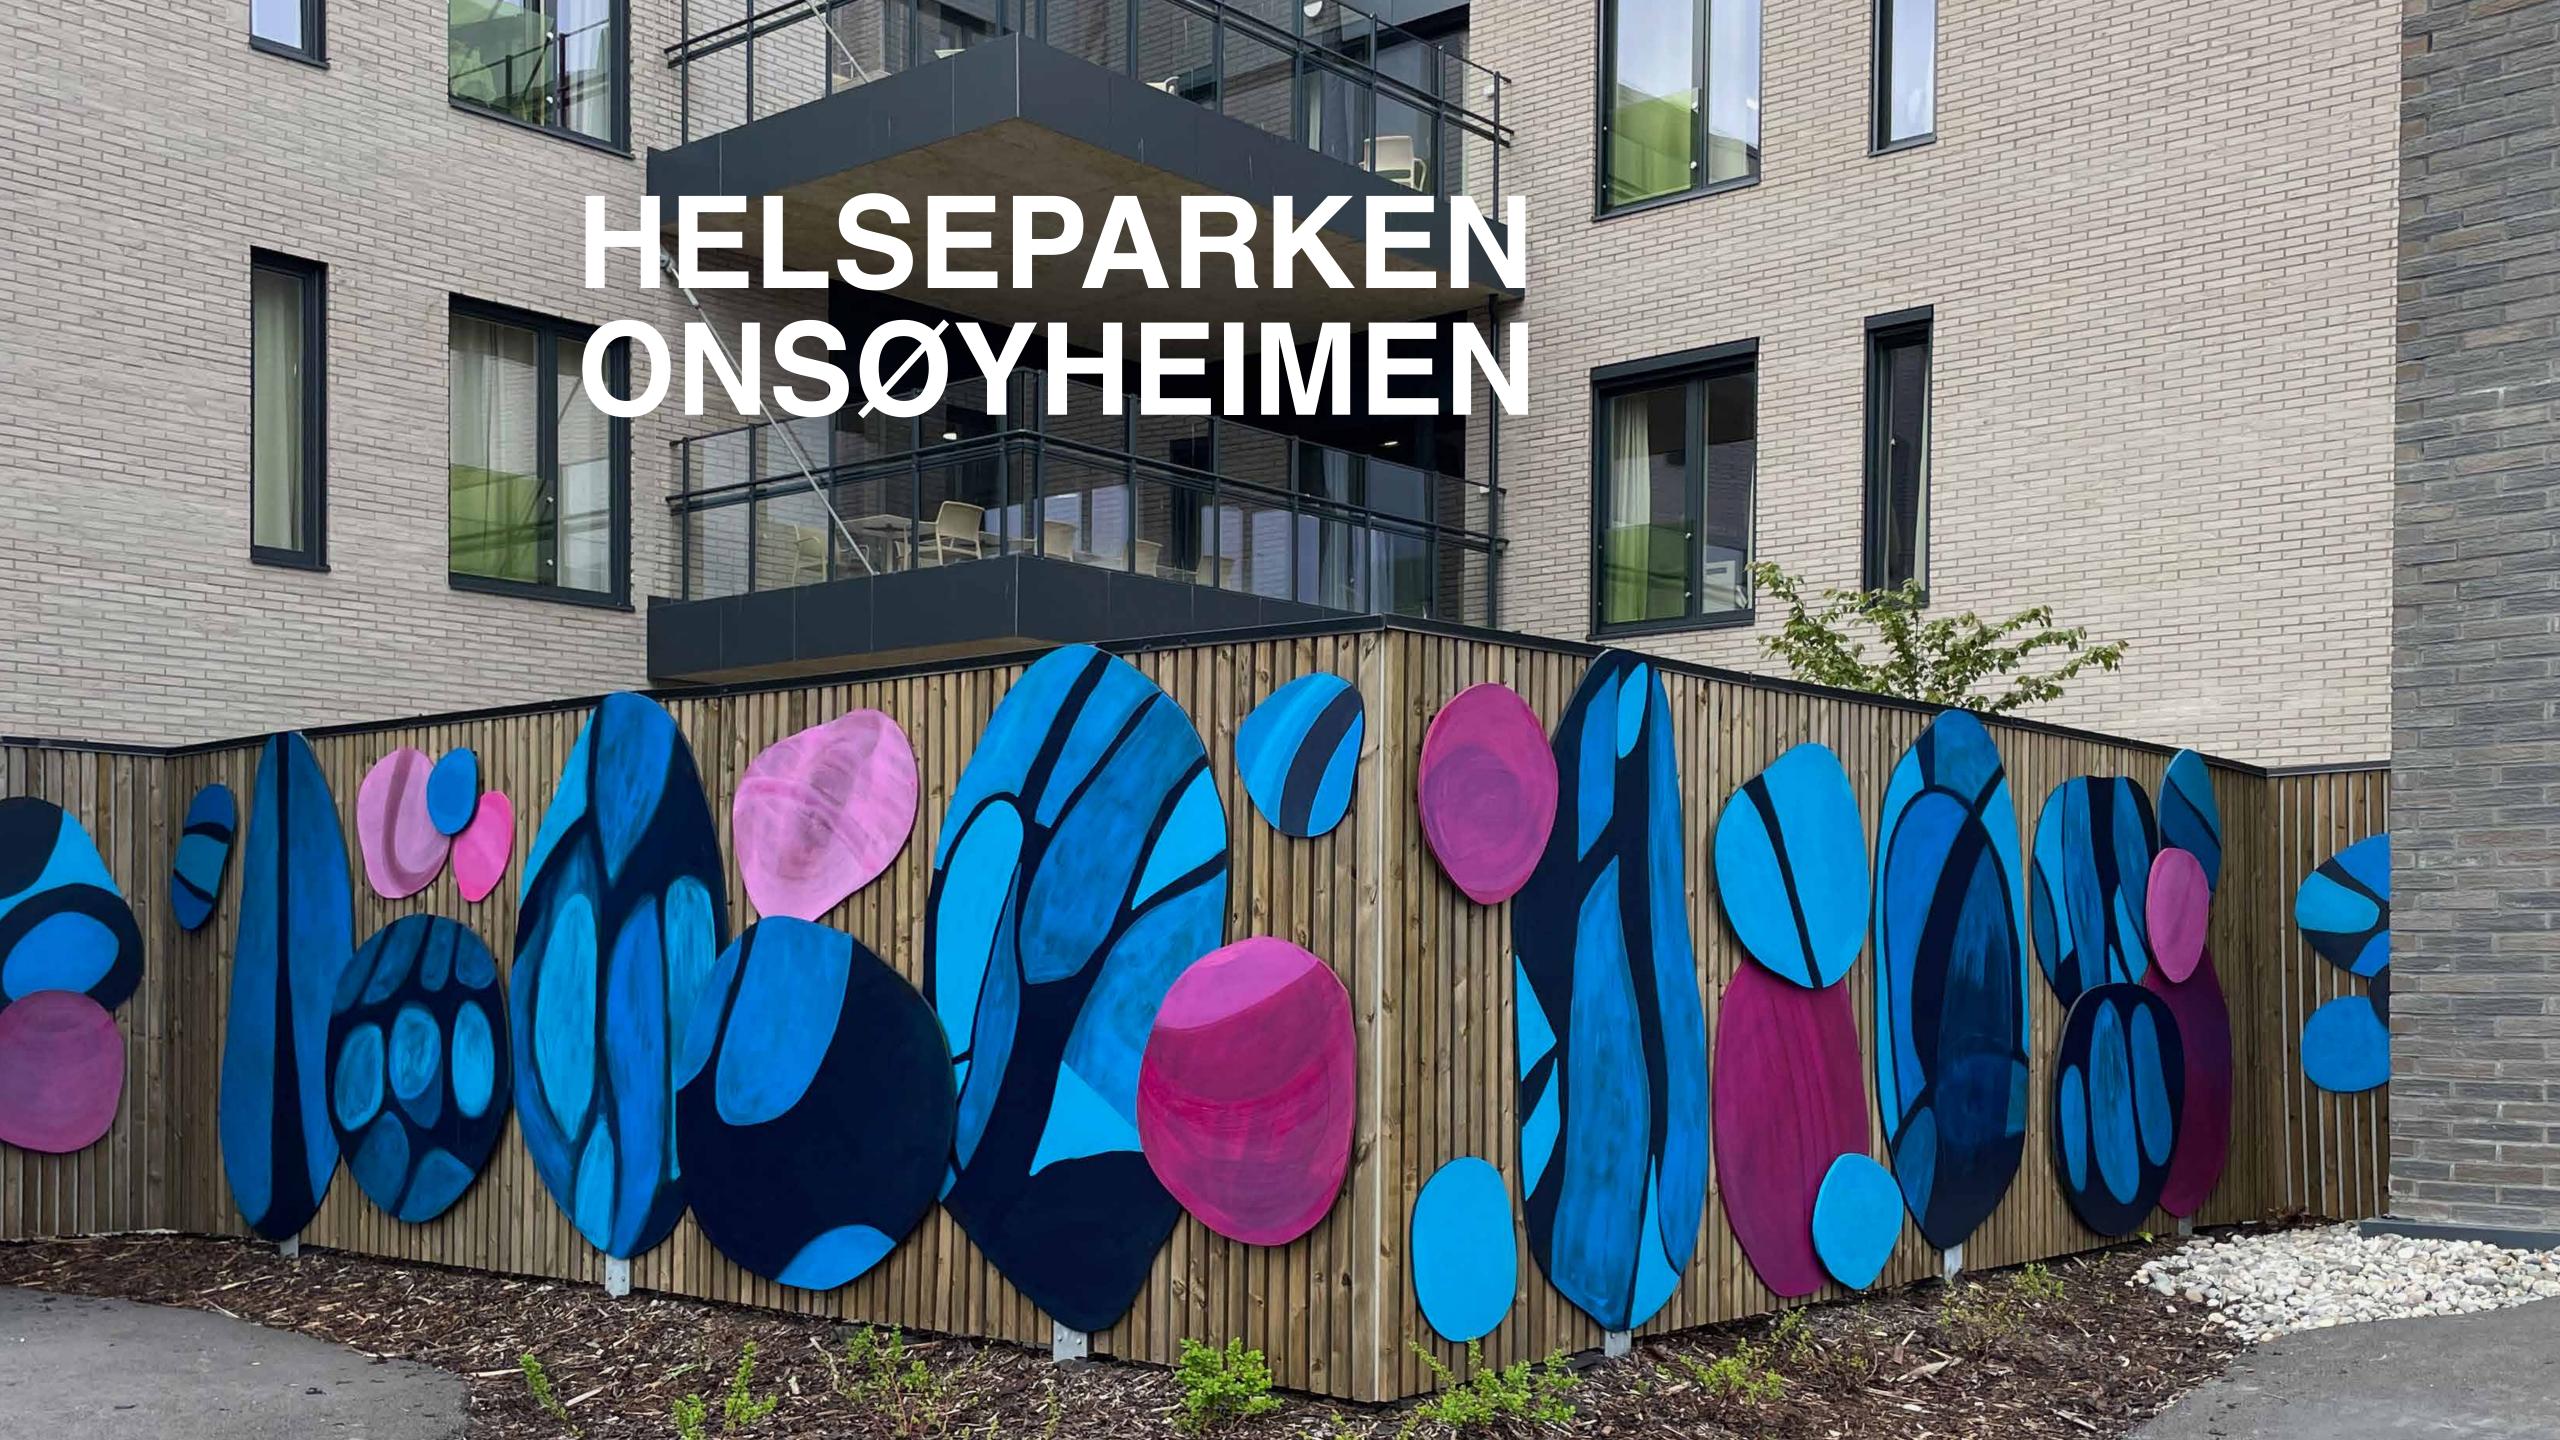

## HELSEPARKEN ONSØYHEIMEN

Geographically, Onsøyheimen is located at the entrance to Fredrikstad, surrounded by the Onsøy and Hvaler archipelagos. Many of Onsøyheimen's residents and their families have a deep connection to the sea and our beautiful coastline.

The fence, which is visible from the road, will be adorned with a link to the sea and the archipelago, intended to bring joy to both the residents of Onsøyheimen and passersby. I've drawn inspiration from the many beautiful stones and rocky shores along our coast, where smooth, rounded shapes lie layered and side by side.

Onsøyheimen's clean architectural design, dominated by beige tones, will meet a contrasting artistic expression – a decoration that fosters a sense of belonging and joy.